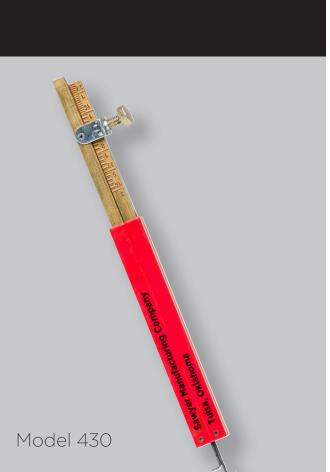

## Hi-Lo Gauge

## **OVERVIEW**

The Hi-Lo Gauge will measure the inside hi-lo, and can be left in place while the welder makes any necessary adjustments or reforms the pipe using a Sawyer external clamp. The gauge can also be used to measure the weld gap, to minimize weld rejections.

## FEATURES AND BENEFITS

- Measure inside pipe hi-lo and the weld gap
- Gauge can be left in place while making adjustments
- Range of primary colors and company name engraving available for minimum order of 500 gauges