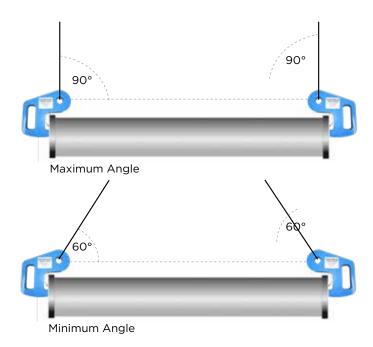

20 lbs.  | 9.1 kg.  |
| 233B-30   | Pipe Hooks - Wide Mouth 26"-30"    | 21 lbs.  | 9.5 kg.  |
| 233B-36   | Pipe Hooks - Wide Mouth 32"-36"    | 22 lbs.  | 10 kg.   |
| 233B-42   | Pipe Hooks - Wide Mouth 38"-42"    | 23 lbs.  | 10.4 kg. |
| 231C-72   | Pipe Hooks - High Capacity 36"-72" | 126 lbs. | 57 kg.   |

918-834-2550



# LIFTING CAPACITY



Pipe Hook (232) Sizes 3"-42"

232A- 8,000\* lbs. Capacity 232B- 10,000\* lbs. Capacity \*per hook



Pipe Hook (233)
Wide Mouth
Sizes 3"—42"
233A- 8,000\* lbs. Capacity
233B- 10,000\* lbs. Capacity
\*per hook



Pipe Hook (231C)
High Capacity
Sizes 36"—72"
25,000\* lbs. Capacity
\*per hook

## Pipe Hooks are tested and certified for absolute strength and safety

We are glad to provide testing certification upon request.

# **LIFTING ANGLES**