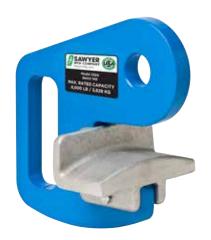

# LIFTING CAPACITY

Pipe Hook (232) Sizes 3"-42"

232A- 8,000\* lbs. Capacity 232B- 10,000\* lbs. Capacity \*per hook

Pipe Hook (233)
Wide Mouth
Sizes 3"—42"
233A- 8,000\* lbs. Capacity
233B- 10,000\* lbs. Capacity
\*per hook