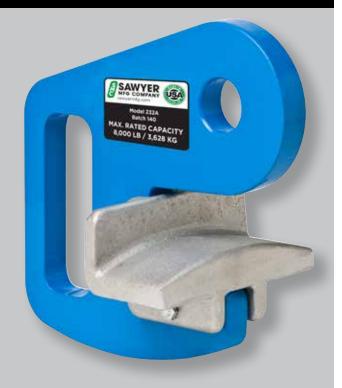

#### **OVERVIEW**

Sawyer Mfg.'s Pipe Hooks are convenient, durable and safe. Our 5:1 safety rating beats the industry standard of 3:1. Sawyer Pipe Hooks are available in three styles to easily handle any difficult pipe lifting projects with a maximum capacity of 25,000 lbs. per hook. The interchangeable cast aluminum alloy inserts minimize damage to beveled pipe.

# LIFTING CAPACITY

Pipe Hook (232) Sizes 3"-42"

232A- 8,000\* lbs. Capacity 232B- 10,000\* lbs. Capacity \*per hook

Pipe Hook (233)
Wide Mouth
Sizes 3"—42"
233A- 8,000\* lbs. Capacity
233B- 10,000\* lbs. Capacity
\*per hook