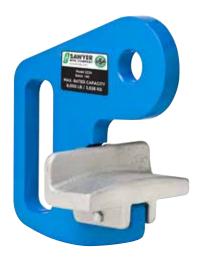

# LIFTING CAPACITY

Pipe Hook (232) Sizes 3"-42"

232A- 8,000\* lbs. Capacity 232B- 10,000\* lbs. Capacity \*per hook

Pipe Hook (233)
Wide Mouth
Sizes 3"—42"
233A- 8,000\* lbs. Capacity
233B- 10,000\* lbs. Capacity
\*per hook