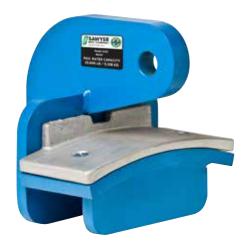

outh 3"-6"      | 17 lbs.  | 7.7 kg.  |
| 233A-12   | Pipe Hooks - Wide Mouth 8"-12"     | 18 lbs.  | 8.2 kg.  |
| 233A-18   | Pipe Hooks - Wide Mouth 14"-18"    | 19 lbs.  | 8.6 kg.  |
| 233A-24   | Pipe Hooks - Wide Mouth 20"-24"    | 20 lbs.  | 9.1 kg.  |
| 233B-30   | Pipe Hooks - Wide Mouth 26"-30"    | 21 lbs.  | 9.5 kg.  |
| 233B-36   | Pipe Hooks - Wide Mouth 32"-36"    | 22 lbs.  | 10 kg.   |
| 233B-42   | Pipe Hooks - Wide Mouth 38"-42"    | 23 lbs.  | 10.4 kg. |
| 231C-72   | Pipe Hooks - High Capacity 36"-72" | 126 lbs. | 57 kg.   |

918-834-2550



# LIFTING CAPACITY



Pipe Hook (232) Sizes 3"-42"

232A- 8,000\* lbs. Capacity 232B- 10,000\* lbs. Capacity \*per hook



Pipe Hook (233)
Wide Mouth
Sizes 3"—42"
233A- 8,000\* lbs. Capacity
233B- 10,000\* lbs. Capacity
\*per hook



Pipe Hook (231C)
High Capacity
Sizes 36"—72"
25,000\* lbs. Capacity
\*per hook

## Pipe Hooks are tested and certified for absolute strength and safety

We are glad to provide testing certification upon request.

# **LIFTING ANGLES**