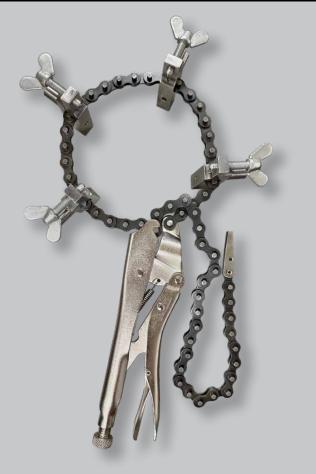

## Mini Chain Clamp

Models 416

## **OVERVIEW**

The Mini Chain Clamp is a lightweight clamp ideal for small diameter pipe up to 8". The clamp comes complete with 4 jackbars and a vice grip style handle. This mini chain clamp is easy to adjust and lock around pipe, even out of round.

## **FEATURES AND BENEFITS**

- For pipe sizes 1" 8"
- 8" diameter max capacity
- 4 jackbars adjust pressure and fit up
- Stainless steel jackbars and jackscrews
- Chain holds and locks around pipe even out of round
- Vice grip locking pipe clamp
- Curved jaw maximizes pressure points
- Turn screw to adjust pressure
- · Quick lever release