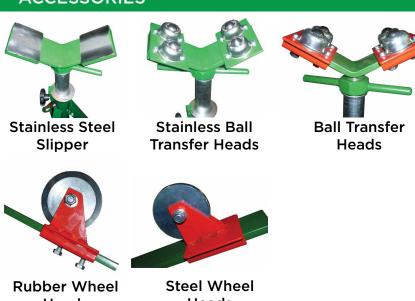

## FEATURES AND BENEFITS

- 12" V Head, heavy duty polyurethane castors, quick action brakes and a Hold Down device come standard
- Optional modular heads to create a versatile range of operations
- All four heads in contact with the pipe at all times
- Unique bearing system allows stands to be raised or lowered, even when fully loaded
- Castor system allows the stand to be used on uneven surfaces

## **ACCESSORIES**

Heads

Heads