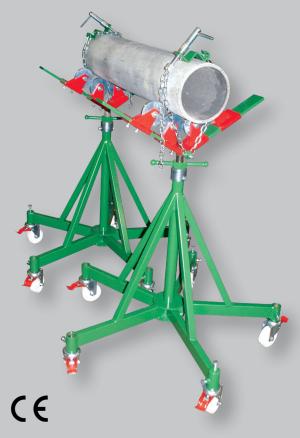

## **Bull Roll Pipe Stand**

Model 442

The Bull Roll Pipe Stand is the ultimate tool for fabricators who require a simple, safe, and affordable way to manoeuvre pipe. Optional modular heads create a versatile range of operations. All stands are supplied with a unique bearing system, which allows the stands to be raised or lowered even when the stands are fully loaded. Three fixed and two adjustable castors allow for the stands to be used on uneven surfaces.

## FEATURES AND BENEFITS

- 12" V Head, heavy duty polyurethane castors, quick action brakes and a Hold Down device come standard
- Optional modular heads to create a versatile range of operations
- All four heads in contact with the pipe at all times
- Unique bearing system allows stands to be raised or lowered, even when fully loaded
- Castor system allows the stand to be used on uneven surfaces