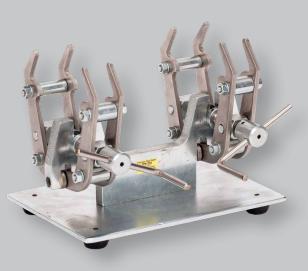

## OVERVIEW

The PPA clamp is perfect for alignment of small diameter thin wall pipes and offers incredible accuracy on pipes up to Schedule 20, enabling the welder to achieve perfect welds. The clamp jaws work independently to enable pipes to be concentrically aligned regardless of their diameters. These clamps are designed to provide adequate clearance for Orbital Welding Heads.

## FEATURES AND BENEFITS

- Available in 2 sizes: 3/8"-2 3/4" and 2"-4 1/2"
- Aligns small diameter thin wall pipe
- Incredible accuracy on pipes up to Schedule 20
- Clamp jaws work independently to enable pipes to be concentrically aligned regardless of their diameters
- Designed to be compatible with all leading Orbital Welding Heads
- High purity stainless steel, will not contaminate SS pipes
- 1 year warranty