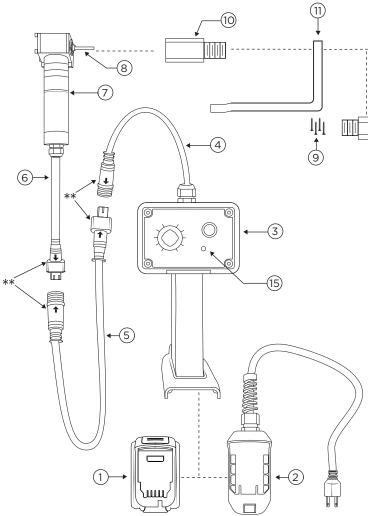

#### Converting Model 206A (Manual) Crawler to Electric

(14)

- 1. Remove Flexible Drive Shaft from Crawler
- 2. Remove Connector (12). Do NOT remove Worm Shaft Assembly (13)
- 3. Fit Mount (11) over end of Worm Shaft (13), up to front of Crawler Body (14)
- Connector (10), fits through hole in Mount (11), and over end of Worm Shaft (13), and is screwed into front end of Crawler Body (14) - hand tight
- 5. Insert Output Shaft (8) of Drive Motor (7) into end of Worm Shaft Assembly (13). You will probably have to grasp one of the Drive Wheels with your hand or pliers and rotate it slowly while gently pushing in on the Drive Motor (7) until you feel the key in the end of the Worm Shaft Assembly (13) line up with the key-way in the Drive Motor Output Shaft (8). The Drive Motor should slide into place
- 6. Bolt Drive Motor (7) to Mount (11)
- 7. Snug-up Connector (10)
- 8. Connect up electrics
- \*\* Align arrows on connectors. Failure to do so can cause damage to pins and void warranty

Switch needs to be set back to the middle to restart when ready

| No. | Part Name                                     | Part No. |
|-----|-----------------------------------------------|----------|
| 1   | Dewalt Style 20V Battery                      | 525-76   |
| 2   | AC Adapter for Cordless Yellow Box            | 525-71   |
| 3   | Cordless Yellow Box Controller w/ Electronics | 4TX      |
| 4   | Yellow Box Cable with Plug                    | 525-74   |
| 5   | Connector Cable - 15 Foot                     | 525-72   |
| 6   | Brushless Motor Cable with Plug               | 525-75   |
| 7   | Sawyer Brushless Motor                        | 525-70   |
| 8   | Output Shaft For Brushless Motor              | 29EJ     |
| 9   | Screw for Motor Mount (Qty. 4 Req.)           | 515-35   |

| No. | Part Name                            | Part No. |
|-----|--------------------------------------|----------|
| 10  | Connector for Motorizing Kit         | 114J-2   |
| 11  | Transmission Motor Mount             | 114S     |
| 12  | Connector for Flexible Drive Shaft   | 93B-1    |
| 13  | Worm Shaft Assembly                  | 4DA      |
| 14  | Beveling Transmission / Crawler Body | 206A     |
| 15  | LED Light                            |          |
|     |                                      |          |
|     |                                      |          |
|     |                                      |          |