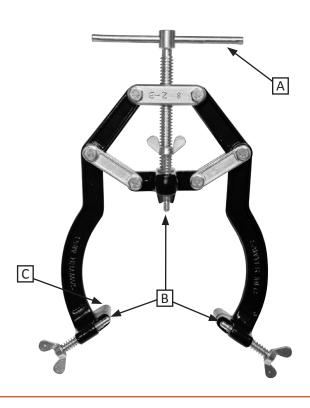

## Parts Diagram

- A. T- Handle
- **B.** Locating Pins
- C. Pipe Rests
- **D.** Stainless steel shoes \*not shown\*
- **E.** Stainless Steel Locating Pins \*not shown\*