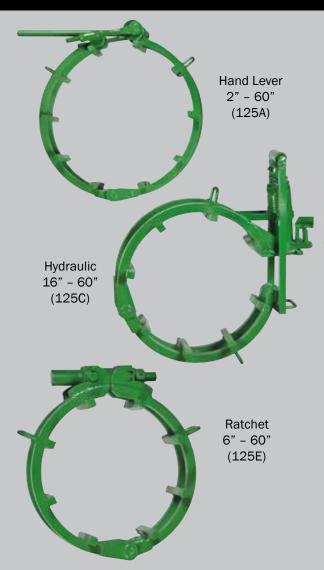

#### **OVERVIEW**

Hand Lever: Simple, quick and easy to use! Industry standard for over 50 years.

Hydraulic: Pulls down tight with a hydraulic jack for effortless pipe alignment. Hydraulic closure mechanism also enables rapid release after welding.

Ratchet: When you need extra force the precision cut Acme thread design delivers both strength and ease of operation.
Standard 1" ratchet wrench fits all sizes.

Follow us on social media and watch product videos on our YouTube channel Sawyer Mfg

#### **FEATURES AND BENEFITS**

- Available for pipe sizes 2" 60"
- Wide selection of sizes, closure mechanisms, and crossbars to meet almost any alignment requirement
- · Available with stainless steel contact points
- Tack design features flat crossbars
- No tack design features arched crossbars for full 360-degree welding
- Custom sizes are available for oversize, odd or Powercrete epoxy pipe